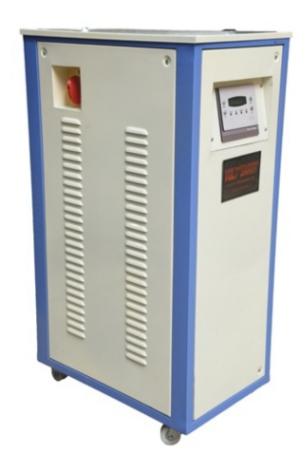

SM- VOLTSMART SINGLE PHASE AIR / OIL COOLED SERVO VOLTAGE STABILIZERS :

## **POWER HANDLING CAPACITY 2 KVA TO 30 KVA**

### **Salient Features:**

Micro-controller based models with digital display, High/Low voltage protection, intelligent Time delay protection (Optional)

| INPUT VOLTAGE<br>RANGE       | OUTPUT<br>VOLTAGE |
|------------------------------|-------------------|
| SUPER WIDE RANGE<br>190-470V | 220V ±1%.         |
| EXTRA WIDE RANGE 240-470V    |                   |
| WIDE RANGE<br>300-470V       |                   |
| MEDIUM RANGE<br>330-470V     |                   |