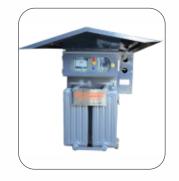

THREE PHASE ROLLING CARBON TYPES
LINEAR SERVO VOLTAGE STABILIZERS POWER HANDLING CAPACITY 50 TO 4500 KVA

The Rolling Contact Type Voltage Stabilizer is an extremely relevant euipment for units facing electricity breakdowns/fluctuations. We, at Adhunik electric company, provide a stabilizer which prevents direct exposure and reduces possibility of breakdown as even a minor fluctuation can cause severe damage to the entire system. Rolling Contact Type Stabilizer shields appliances by maintaining a proper voltage supply output during power fluctuation.