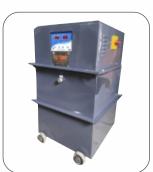

SM- VOLTSMART SINGLE PHASE AIR / OIL COOLED SERVO VOLTAGE STABILIZERS :

## **POWER HANDLING CAPACITY 2 KVA TO 30 KVA**