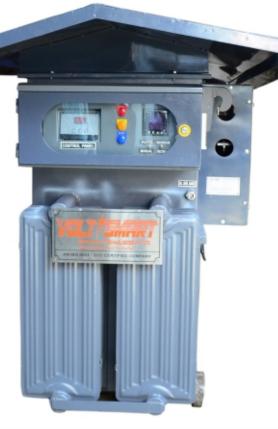

THREE PHASE ROLLING CARBON TYPES
LINEAR SERVO VOLTAGE STABILIZERS POWER HANDLING CAPACITY 50 TO 4500 KVA

The Rolling Contact Type Voltage Stabilizer is an extremely relevant euipment for units facing electricity breakdowns/fluctuations. We, at Adhunik electric company, provide a stabilizer which prevents direct exposure and reduces possibility of breakdown as even a minor fluctuation can cause severe damage to the entire system. Rolling Contact Type Stabilizer shields appliances by maintaining a proper voltage supply output during power fluctuation.