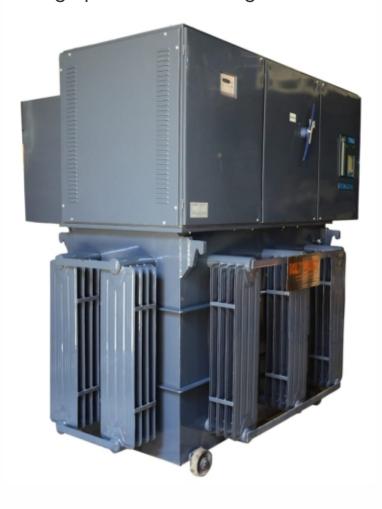

THREE PHASE ROLLING CARBON TYPES
LINEAR SERVO VOLTAGE STABILIZERS POWER HANDLING CAPACITY 50 TO 4500 KVA

The Rolling Contact Type Voltage Stabilizer is an extremely relevant euipment for units facing electricity breakdowns/fluctuations. We, at Adhunik electric company, provide a stabilizer which prevents direct exposure and reduces possibility of breakdown as even a minor fluctuation can cause severe damage to the entire system. Rolling Contact Type Stabilizer shields appliances by maintaining a proper voltage supply output during power fluctuation.