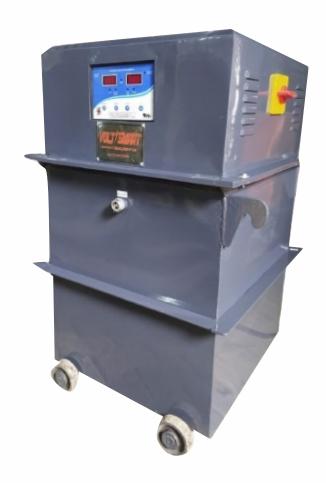

SM- VOLTSMART SINGLE PHASE AIR / OIL COOLED SERVO VOLTAGE STABILIZERS :

## **POWER HANDLING CAPACITY 2 KVA TO 30 KVA**